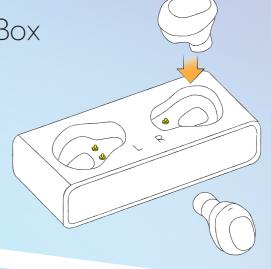

# Applications of C.C.P.'s Product

There are more and more wireless earbuds in the market. Pogo pin connector is a perfect solution for customized charging boxes.

Beside gold, we also provide silver and Spring Loaded Pogo Pin black coating for your cosmetic needs.