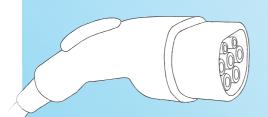

## EV Charging System

Our patented crown spring can be used in high current connection. It has high life cycle for the insertion-withdrawal movement during usage.

The crown spring can be used for electronic vehicle industry and can be designed into diferent EV standards including IEC 62196 in Europe.