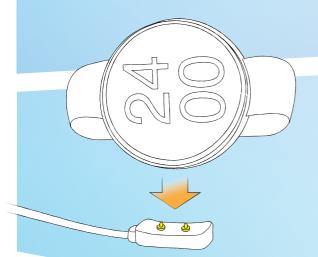

## Smart Watch Charging

The wearable smart devices vary a lot in shapes. Customized docking can be easily designed with C.C.P.'s pogo pin.

Most of the wearable devices have waterproofing requirement. By employing different structure, the charging interface can reach IPX7 and higher.