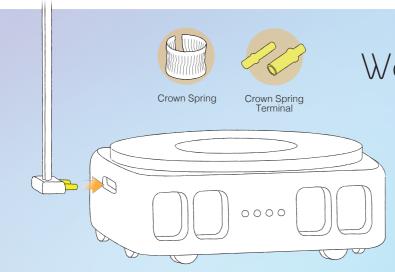

## Warehouse Robot

As the e-commence growing, the need for warehouse automation system is also increasing.

Our crown spring can be used for high current transitions for robotic charging and other battery systems. Main manufacturers in the field have employed our components.