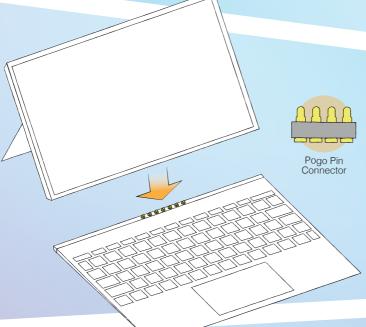

## 2 in 1 Tablet

Connectors with multiple pins can be used as the interface between tablets and removable keyboards. Usually, it's with magnets for easier usage.

It's also applicable in hi-frequency data transmission if needed.