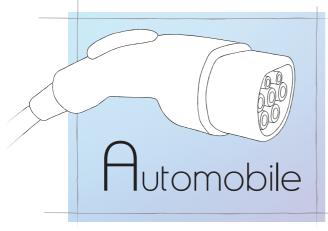

## EV Charging System

Our patented crown spring can be used in high current connection. It has high life cycle for the insertion-withdrawal movement during usage.

The crown spring can be used for electronic vehicle industry and can be designed into diferent EV standards including IEC 62196 in Europe.

# C.C.P.'s Product Lines

**Electric Current:** 16A~250A

Electronic Vehicle High Current Connector

Aerospace

Military Transportation

Pogo Pin Connector Waterproof Connector Magnetic Connector

Testing Field

**IC Testing Probe** IC Probe Head **PCB Testing Probe MEMS** Probe