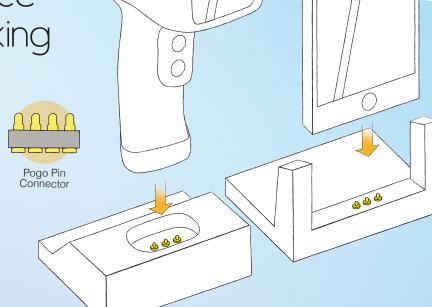

# Handheld Device Charging Docking

All the handheld devices including cell phones, barcode scanners and tablets need a solution for charging. Besides the regular USB cord for charging, pogo pin connectors can be easily designed into dockings.

The compression force of pogo pins can be modified to suit the weight of the devices.

#### Pogo Pin Connector

Multiple pins can be assembled with plastic housings. These connectors can reach IPX7 waterproof requirement with special structure. For high-frequency data transmission, we can provide bespoke solution for you.