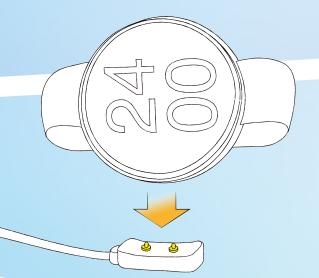

## Smart Watch Charging

The wearable smart devices vary a lot in shapes. Customized docking can be easily designed with C.C.P.'s pogo pin.

Most of the wearable devices have waterproofing requirement. By employing different structure, the charging interface can reach IPX7 and higher.