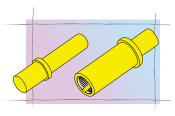

#### High Current Terminals

By assembling crown springs with the metal parts, we can provide male and female terminals. The insertion force, resistance and current can be adjusted for IEC/SAE/GB standards.