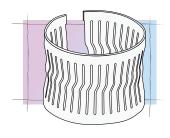

Crown Spring Crown Spring

#### Crown Spring

C.C.P.'s patented crown spring is our best solution for your high current connection. It has high life cycle with stable low resistance performance. We also provide terminals with the crown spring.