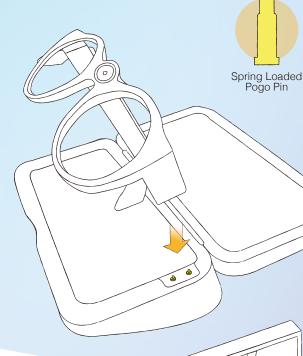

# Handheld Device Charging Docking

All the handheld devices including cell phones, barcode scanners and tablets need a solution for charging. Besides the regular USB cord for charging, pogo pin connectors can be easily designed into dockings.

The compression force of pogo pins can be modified to suit the weight of the devices.