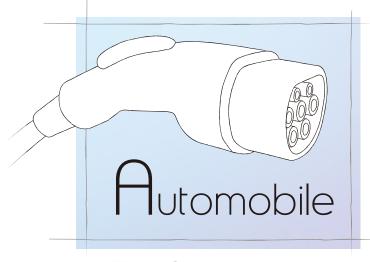

# EV Charging System

Our patented crown spring can be used in high current connection. It has high life cycle for the insertion-withdrawal movement during usage.

The crown spring can be used for electronic vehicle industry and can be designed into diferent EV standards including IEC 62196 in Europe.