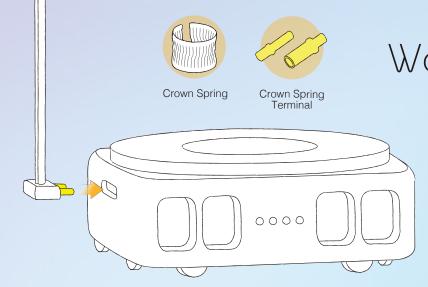

## Warehouse Robot

As the e-commence growing, the need for warehouse automation system is also increasing.

Our crown spring can be used for high current transitions for robotic charging and other battery systems. Main manufacturers in the field have employed our components.

#### Crown Spring

C.C.P.'s patented crown spring is our best solution for your high current connection. It has high life cycle with stable low resistance performance. We also provide terminals with the crown spring.