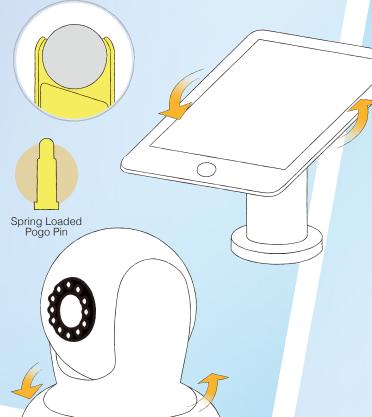

## 2 in 1 Tablet

Connectors with multiple pins can be used as the interface between tablets and removable keyboards. Usually, it's with magnets for easier usage.

It's also applicable in hi-frequency data transmission if needed.

### Lateral Movement

We provide newly developed rolling pogo pin for lateral movement. Therefore, the matting side can be a circular track for a 360° strong rotation. It's a best solution for product display, rotating camera and robot, etc.

#### Spring Loaded Pogo Pin

Spring-loaded pogo pin is highly customized for your product. The force and length of compression can be easily modified. There's no mold tooling required, so C.C.P. provides sample very quickly.