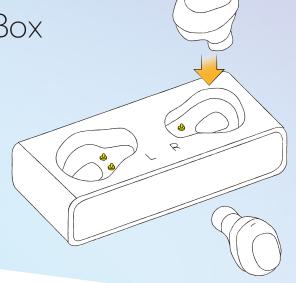

## Wireless Earbud Charging Box

There are more and more wireless earbuds in the market. Pogo pin connector is a perfect solution for customized charging boxes.

Beside gold, we also provide silver and Spring Loaded Pogo Pin black coating for your cosmetic needs.