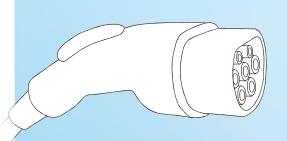

# EV Charging System

Our patented crown spring can be used in high current connection. It has high life cycle for the insertion-withdrawal movement during usage.

The crown spring can be used for electronic vehicle industry and can be designed into diferent EV standards including IEC 62196 in Europe.