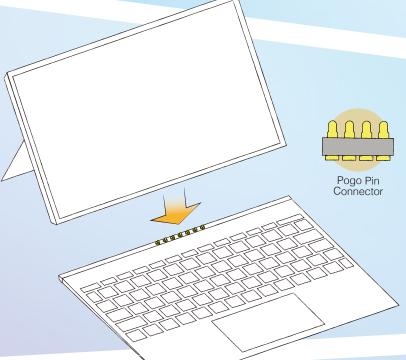

## 2 in 1 Tablet

Connectors with multiple pins can be used as the interface between tablets and removable keyboards. Usually, it's with magnets for easier usage.

It's also applicable in hi-frequency data transmission if needed.