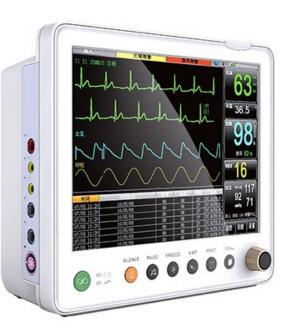

Current Conn.



Medical Connector Environmental Sensitivity Circular Conn.

Circular Conn. Endoscope Conn.



High Speed Cable 25Gbps~100Gbps Server Switch Telecom



Industrial Solution Extreme Environment Aerospace Military Transportation



#### High Frequency Simulation





HFSS

**Other Provider** 

#### Mirror Process



**CCP's Product** 

# Material Development





Plating Lab

Self-owned Plating Factory

#### **Finite Element Analysis**



ANSYS

# Medical Connector Product Line



C.C.P.

### **Critical Care System**



Catheter



#### **Brainwave Headband**



Endoscope



### **Medical Connector Product Line**

Plug

C.C.P.



PLUG BODY NSULATOR MALE TERMINALS CABLE CLAMP NUT NUT (Signa) (Signa

Receptacle





Extremely Low Force Error Proof Safe Lock 10,000 Life Cycles



# Medical Connector - High Frequency Waterproof

- Application: Medical / Military
- High Speed Transmission

C.C.P.

- Customized Size: M8, M10, M12, M16, M18 (Type-C: min. M14)
- Customized Plating Color



## **Testing Solution - Integrated Manufacturing**



C.C.P.















Automatic assembly machine



Automatic probe full inspection













### **Testing Capability - Test Equipment**

#### **Electrical Performance**



C.C.P.

Network Analyzer



Safety Comprehensive Analyzer

**Mechanical Performance** 



**Automatic Insertion Force** Tester



Other

**Hot-Air Reflow** machine



**VNA** Vector Network Analyzer)



Mechanical Vibration/Shock

**Environmental Testing** 



**Durability** Cycling Machine

**3D** laser scanning microscope



X-ray



Electrochemical work