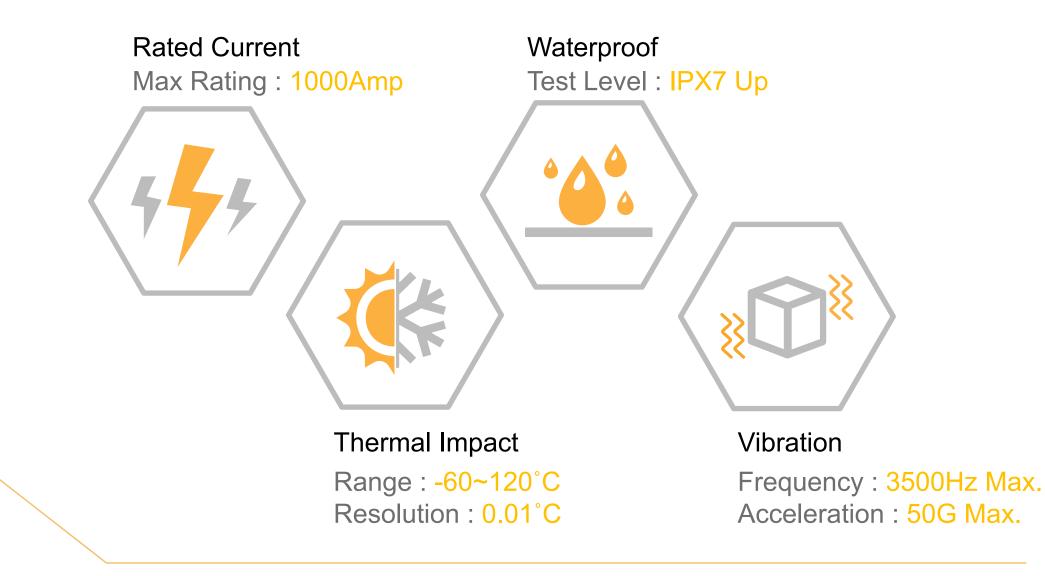

### **Testing Items**

### Environmental

Waterproof Humidity Test Salt Spray Thermal Impact Resist. to Solder Heat Vibration

### Electrical

Contact Resistance Insulation HIPOT Rated Current

### Mechanical

Retention Force Life Cycle Vibration Mechanical Shock

Other

Drop Soldering Side Force Solderability

C.C.P.

ISO 9001 ISO 13485 ISO 14001 ISO 14064 IATF 16949 IECQ QC080000

Summer camp for employees' children