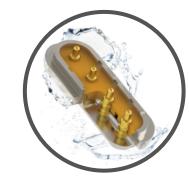

# Medical Connector Product Line

C.C.P.

### **Critical Care System**

Catheter