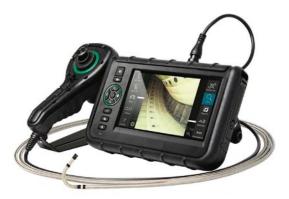

# Testing Solution

IC Testing Probe PCB Testing Probe Testing Socket



### Pogo Pin Connector

1A~13A

Pogo Pin Conn. Waterproof Conn. Magnetic Conn.



### High Current Connector

Electronic Vehicle High Current Conn.



Medical Connector Environmental Sensitivity Circular Conn.

Circular Conn. Endoscope Conn.



High Speed Cable 25Gbps~100Gbps Server Switch Telecom



Industrial Solution Extreme Environment Aerospace Military Transportation



#### High Frequency Simulation





HFSS

**Other Provider** 

#### Mirror Process



**CCP's Product** 

# Material Development





Plating Lab

Self-owned Plating Factory

#### **Finite Element Analysis**



ANSYS

# Medical Connector Product Line



C.C.P.

### **Critical Care System**



Catheter



#### **Brainwave Headband**



Endoscope



### **Medical Connector Product Line**

Plug

C.C.P.



PLUG BODY NSULATOR MALE TERMINALS CABLE CLAMP NUT NUT (Signa) (Signa

Receptacle





Extremely Low Force Error Proof Safe Lock 10,000 Life Cycles



# Medical Connector - High Frequency Waterproof

- Application: Medical / Military
- High Speed Transmission

C.C.P.

- Customized Size: M8, M10, M12, M16, M18 (Type-C: min. M14)
- Customized Plating Color



## **Testing Solution - Integrated Manufacturing**



C.C.P.















Automatic assembly machine



Automatic probe full inspection













### **Testing Capability - Test Equipment**

#### **Electrical Performance**



C.C.P.

Network Analyzer



Safety Comprehensive Analyzer

**Mechanical Performance** 



**Automatic Insertion Force** Tester



Other

**Hot-Air Reflo