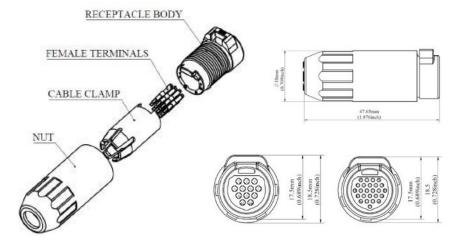

### **Medical Connector Product Line**

Plug

C.C.P.

PLUG BODY NSULATOR MALE TERMINALS CABLE CLAMP NUT NUT (Signa) (Signa

Receptacle

Extremely Low Force Error Proof Safe Lock 10,000 Life Cycles