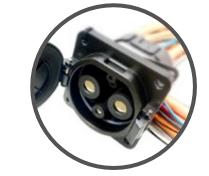

# Medical Connector - High Frequency Waterproof

- Application: Medical / Military
- High Speed Transmission

C.C.P.

- Customized Size: M8, M10, M12, M16, M18 (Type-C: min. M14)
- Customized Plating Color