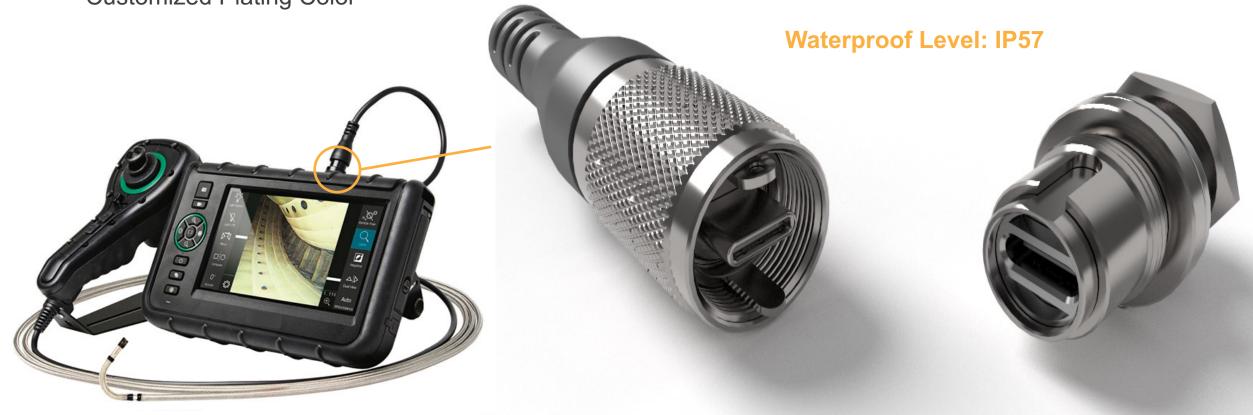

# Medical Connector - High Frequency Waterproof

- Application: Medical / Military
- High Speed Transmission

C.C.P.

- Customized Size: M8, M10, M12, M16, M18 (Type-C: min. M14)
- Customized Plating Color