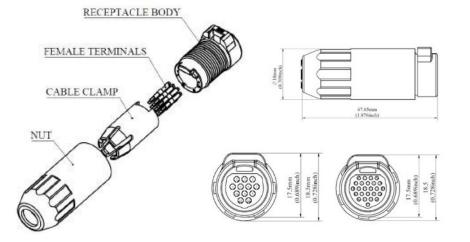

### **Medical Connector Product Line**

Plug

PLUG BODY NSULATOR MALE TERMINALS CABLE CLAMP NUT NUT (Signa) (Signa

Receptacle

Extremely Low Force Error Proof Safe Lock 10,000 Life Cycles