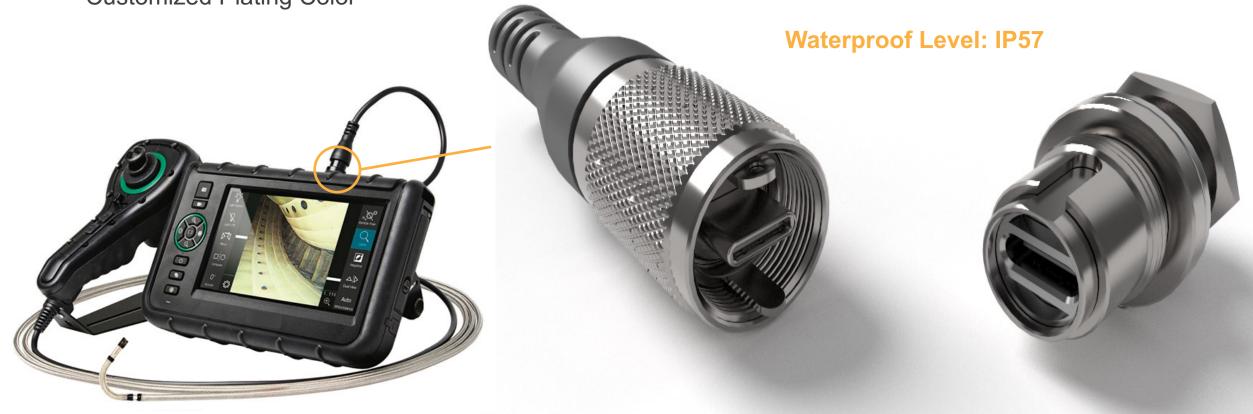

# Medical Connector - High Frequency Waterproof

- Application: Medical / Military
- High Speed Transmission
- Customized Size: M8, M10, M12, M16, M18 (Type-C: min. M14)
- Customized Plating Color