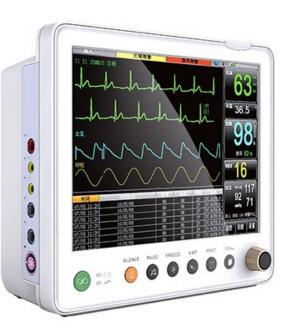

Set up 100k class clean room production line.

2006 IC Testing

2003 Listed in Taiwan Stock Market (TW.6217).

2002 Pogo Pin Connector

2001 Dongguan CCP Contact Probes Co., Ltd established. 1986 ICT Testing

1986 CCP Contact Probes Co., Ltd. Established.



#### High Frequency Simulation





HFSS

**Other Provider** 

#### Mirror Process



**CCP's Product** 

# Material Development



Plating Lab

Self-owned Plating Factory

#### **Finite Element Analysis**



ANSYS

# **Medical Connector Product Line**



#### **Critical Care System**



Catheter



#### **Brainwave Headband**



Endoscope



### **Medical Connector Product Line**

Plug



PLUG BODY NSULATOR MALE TERMINALS CABLE CLAMP NUT NUT (Signa) (Signa

Receptacle





Extremely Low Force Error Proof Safe Lock 10,000 Life Cycles



# Medical Connector - High Frequency Waterproof

- Application: Medical / Military
- High Speed Transmission
- Customized Size: M8, M10, M12, M16, M18 (Type-C: min. M14)
- Customized Plating Color



# **Testing Solution - Integrated Manufacturing**

















Automatic assembly machine



Automatic probe full inspection













# **Testing Capability - Test Equipment**

#### **Electrical Performance**



Network Analyzer



Safety Comprehensive Analyzer

Mechanical

Vibration/Shock

Oven

Waterproof test

machine

**Mechanical Performance** 



**Automatic Insertion Force** Tester

**Durability** 

Cycling

Machine



Other

**Hot-Air Reflow** machine



**VNA** Vector Network Analyzer)





**High Current Power Supply & Electronic Load** 



Contact Resistance Tester



Flus