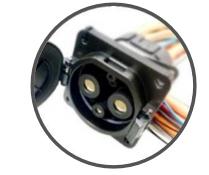

# Medical Connector - High Frequency Waterproof

- Application: Medical / Military
- High Speed Transmission
- Customized Size: M8, M10, M12, M16, M18 (Type-C: min. M14)
- Customized Plating Color